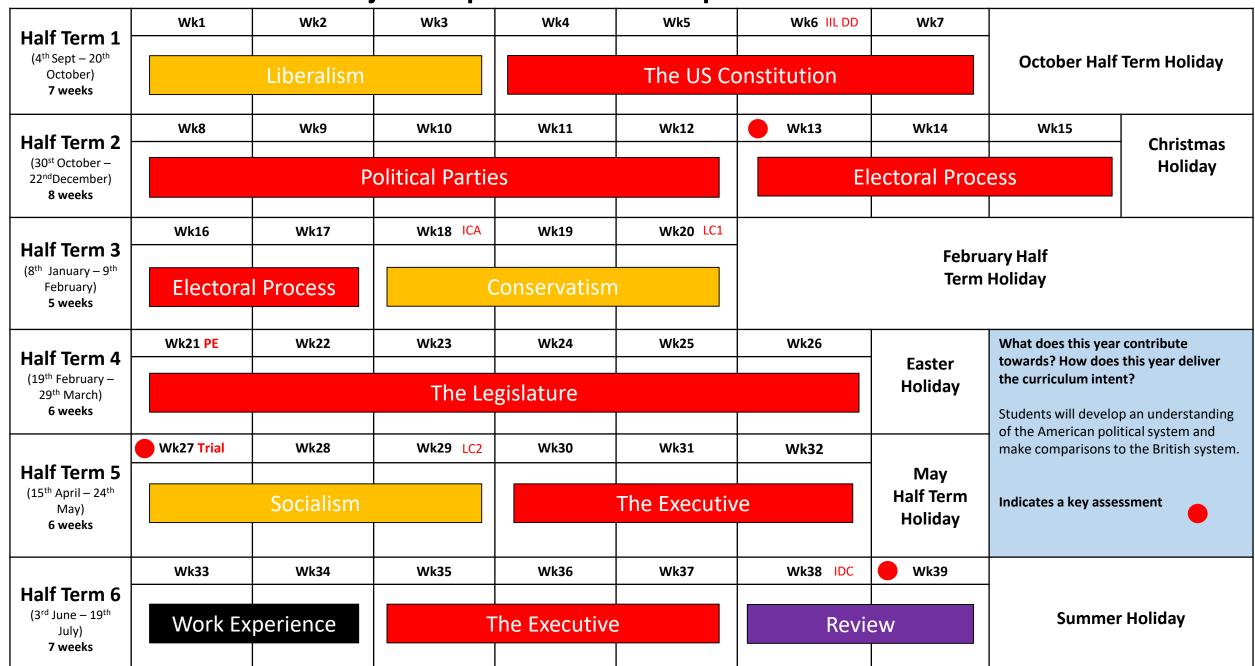

**Subject: Paper 1 Politics of the UK** 



**Subject: Paper 2 US and Comparative Politics** 



**Subject: Paper 1 Politics of the UK** 

|                                                                              |                         |            | ,         |                             |           |                                           |                         |                                                                    |                                                              |  |
|------------------------------------------------------------------------------|-------------------------|------------|-----------|-----------------------------|-----------|-------------------------------------------|-------------------------|--------------------------------------------------------------------|--------------------------------------------------------------|--