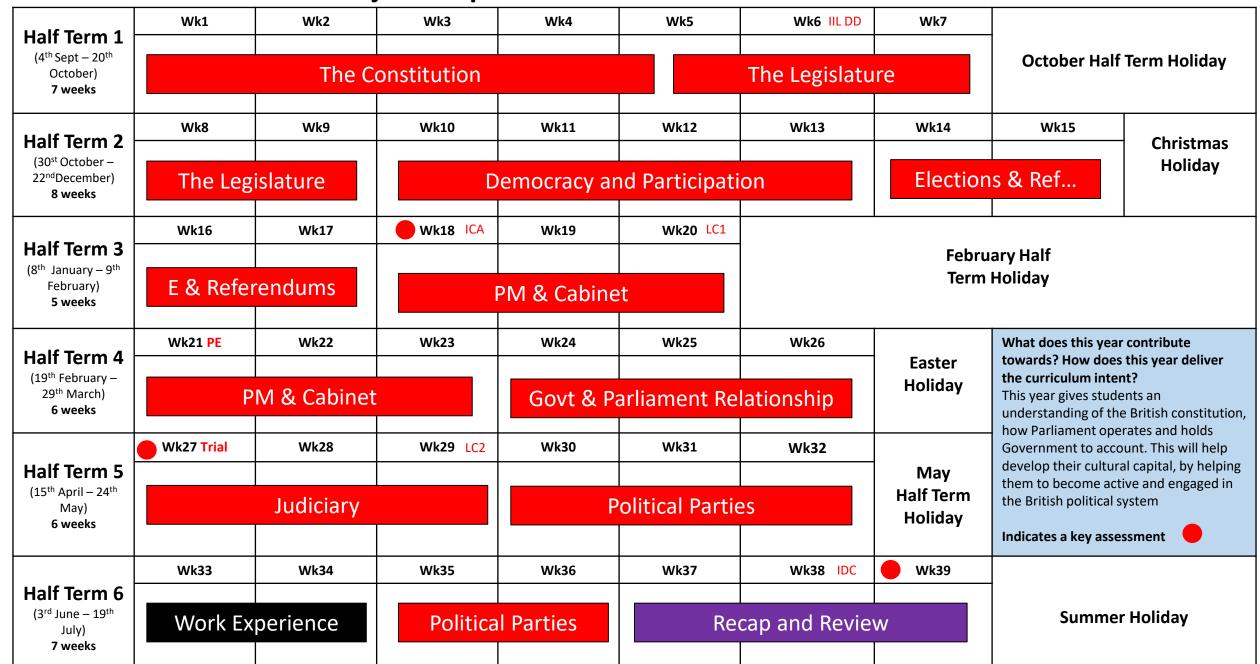

**Subject: Paper 1 Politics of the UK** 



**Subject: Paper 2 US and Comparative Politics** 



**Subject: Paper 1 Politics of the UK** 

|                                                                              |                         |            | ,         |                             |           |                                           |                         |                                                                    |                                                              |  |
|------------------------------------------------------------------------------|-------------------------|------------|-----------|-----------------------------|-----------|-------------------------------------------|-------------------------|--------------------------------------------------------------------|------------