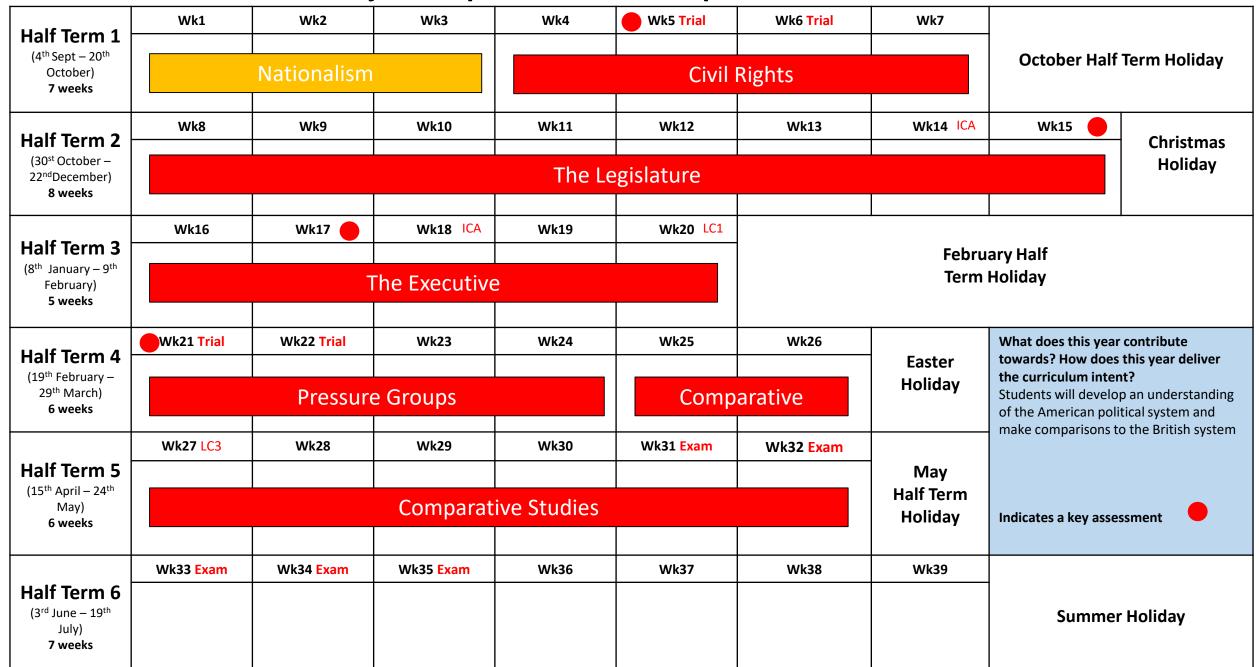

m 6 (3 <sup>rd</sup> June – 19 <sup>th</sup> July) 7 weeks           | Wk33 Exam               | Wk34 Exam  | Wk35 Exam | Wk36                        | Wk37      | Wk38                                      | Wk39                    |                                                                    |                                                              |  |
|                                                                              |                         |            |           |                             |           |                                           |                         | Summer Holiday                                                     |                                                              |  |

**Subject: Paper 2 US and Comparative Politics** 



## **Key**

LC = Learning Cycle Point ICA = In Class Assessment

IDC = Internal Data Collection

IIL DD = Investment in Learning Data Drop

Trial = Trial Exam Period

Exam = Formal Examination Period

PE = Parents Evening