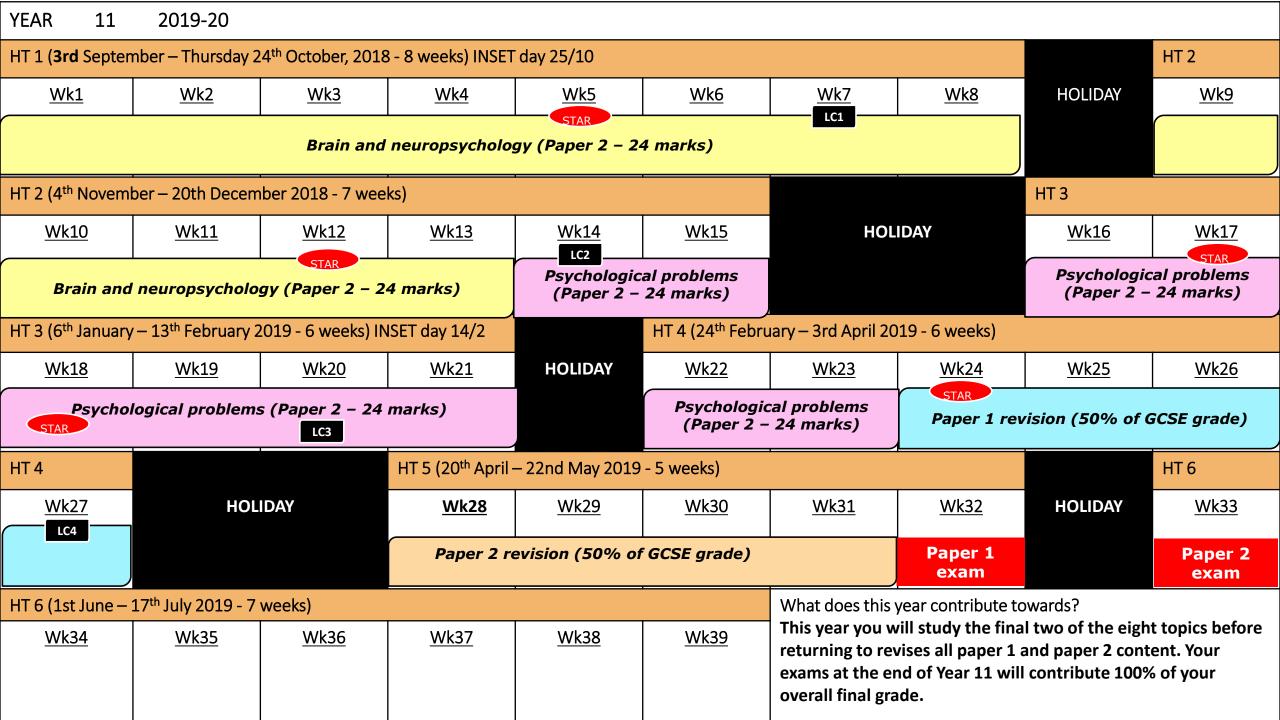

| YEAR 9                                                                                   | 2019-20                                                                                         |             |                |                                                               |                 |                                                                                                                            |                                       |                  |                 |  |  |
|------------------------------------------------------------------------------------------|-------------------------------------------------------------------------------------------------|-------------|----------------|---------------------------------------------------------------|-----------------|----------------------------------------------------------------------------------------------------------------------------|---------------------------------------|------------------|-----------------|--|--|
| HT 1 (3rd September – Thursday 24 <sup>th</sup> October, 2018 - 8 weeks) INSET day 25/10 |                                                                                                 |             |                |                                                               |                 |                                                                                                                            |                                       |                  | HT 2            |  |  |
| <u>Wk1</u>                                                                               | <u>Wk2</u>                                                                                      | <u>Wk3</u>  | <u>Wk4</u>     | <u>Wk5</u>                                                    | Wk6             | Wk7                                                                                                                        | Wk8                                   | HOLIDAY          | <u>Wk9</u>      |  |  |
| Research methods - (Paper 1 - 24 marks + additional throughout both papers)              |                                                                                                 |             |                |                                                               |                 |                                                                                                                            |                                       |                  |                 |  |  |
| Memory (Paper 1 – 24 marks)                                                              |                                                                                                 |             |                |                                                               |                 |                                                                                                                            |                                       |                  |                 |  |  |
| HT 2 (4 <sup>th</sup> November – 20th December 2018 - 7 weeks)                           |                                                                                                 |             |                |                                                               |                 |                                                                                                                            |                                       |                  |                 |  |  |
| <u>Wk10</u>                                                                              | <u>Wk11</u>                                                                                     | <u>Wk12</u> | <u>Wk13</u>    | <u>Wk14</u>                                                   | <u>Wk15</u>     | HOLIDAY                                                                                                                    |                                       | <u>Wk16</u>      | <u>Wk17</u>     |  |  |
| Researc                                                                                  | Research methods - (Paper 1 – 24 marks + additional throughout both papers)                     |             |                |                                                               |                 |                                                                                                                            |                                       |                  |                 |  |  |
|                                                                                          | LC1 Memory (Paper 1 – 24 marks)                                                                 |             |                |                                                               |                 |                                                                                                                            |                                       |                  |                 |  |  |
| HT 3 (6 <sup>th</sup> January – 13 <sup>th</sup> February 2019 - 6 weeks) INSET day 14/2 |                                                                                                 |             |                |                                                               |                 | ary – 3rd April 2019 - 6 weeks)                                                                                            |                                       |                  |                 |  |  |
| <u>Wk18</u>                                                                              | <u>Wk19</u>                                                                                     | <u>Wk20</u> | <u>Wk21</u>    | HOLIDAY                                                       | <u>Wk22</u>     | <u>Wk23</u>                                                                                                                | <u>Wk24</u>                           | <u>Wk25</u>      | <u>Wk26</u>     |  |  |
| Research methods - (Paper 1 – 24 marks -                                                 |                                                                                                 |             |                |                                                               |                 |                                                                                                                            |                                       | itional througho | ut both papers) |  |  |
| Social influence (Paper 2 – 24 marks)                                                    |                                                                                                 |             |                |                                                               |                 |                                                                                                                            | Social influence (Paper 2 – 24 marks) |                  |                 |  |  |
| HT 4                                                                                     | HT 5 (20 <sup>th</sup> April                                                                    |             |                | – 22nd May 2019 - 5 weeks)                                    |                 |                                                                                                                            |                                       |                  | HT 6            |  |  |
| <u>Wk27</u>                                                                              | HOLI                                                                                            | DAY         | <u>Wk28</u>    | <u>Wk29</u>                                                   | <u>Wk30</u>     | <u>Wk31</u>                                                                                                                | <u>Wk32</u>                           | HOLIDAY          | <u>Wk33</u>     |  |  |
|                                                                                          |                                                                                                 |             | Research metho | ds - (Paper 1 – 24 marks + additional throughout both papers) |                 |                                                                                                                            |                                       | ļ                |                 |  |  |
| LC2                                                                                      |                                                                                                 |             |                | Social influ                                                  | ence (Paper 2 – | 24 marks)                                                                                                                  | STAR                                  |                  |                 |  |  |
| HT 6 (1st June – 2                                                                       | HT 6 (1st June – 17 <sup>th</sup> July 2019 - 7 weeks)  What does this year contribute towards? |             |                |                                                               |                 |                                                                                                                            |                                       |                  |                 |  |  |
| <u>Wk34</u>                                                                              | <u>Wk35</u>                                                                                     | <u>Wk36</u> | <u>Wk37</u>    | <u>Wk38</u>                                                   | <u>Wk39</u>     | This year you will study three out of eight topics you will be examined in at the end of Year 11. Therefore, the knowledge |                                       |                  |                 |  |  |
|                                                                                          | Research project LC3                                                                            |             |                |                                                               |                 | you gain this year will be worth 37.5% of the marks in your final GCSEs.                                                   |                                       |                  |                 |  |  |