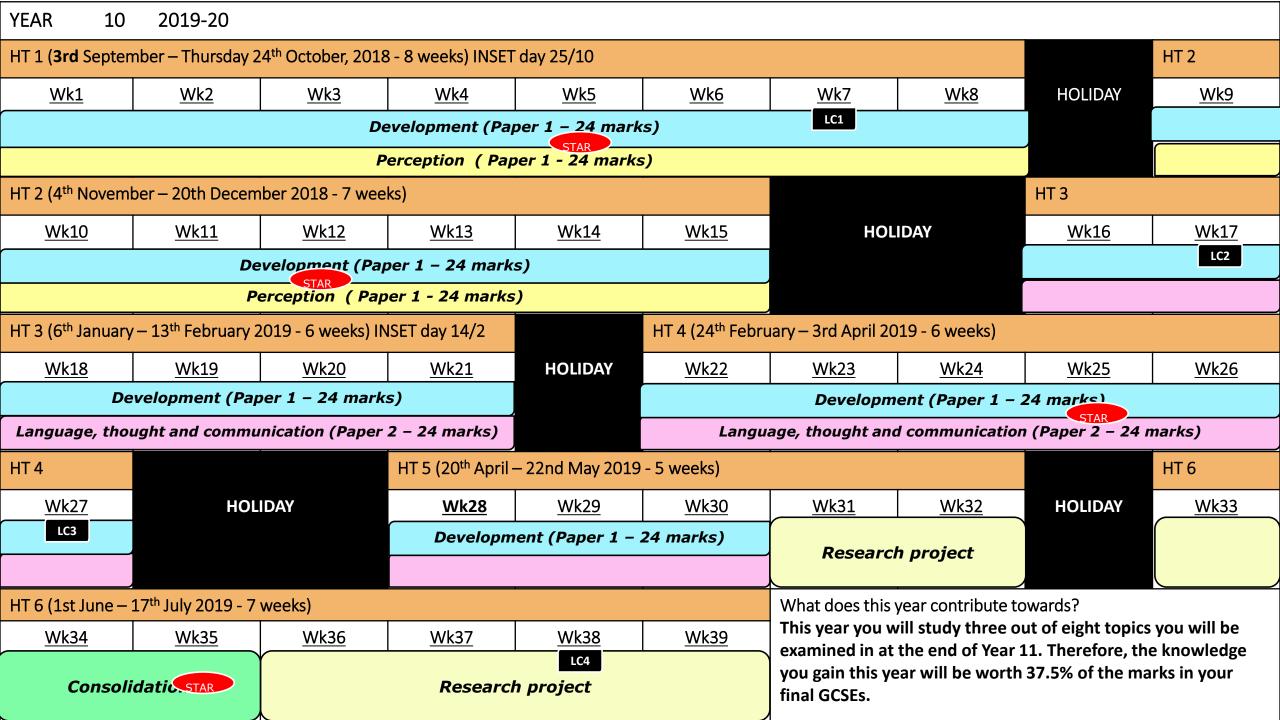

| YEAR 9                                                                                   | 2019-20                                                                                         |             |                |                                                               |                 |                                                                                                                            |                                       |                  |                 |  |  |
|------------------------------------------------------------------------------------------|-------------------------------------------------------------------------------------------------|-------------|----------------|---------------------------------------------------------------|-----------------|----------------------------------------------------------------------------------------------------------------------------|---------------------------------------|------------------|-----------------|--|--|
| HT 1 (3rd September – Thursday 24 <sup>th</sup> October, 2018 - 8 weeks) INSET day 25/10 |                                                                                                 |             |                |                                                               |                 |                                                                                                                            |                                       |                  | HT 2            |  |  |
| <u>Wk1</u>                                                                               | <u>Wk2</u>                                                                                      | <u>Wk3</u>  | <u>Wk4</u>     | <u>Wk5</u>                                                    | Wk6             | Wk7                                                                                                                        | Wk8                                   | HOLIDAY          | <u>Wk9</u>      |  |  |
| Research methods - (Paper 1 - 24 marks + additional throughout both papers)              |                                                                                                 |             |                |                                                               |                 |                                                                                                                            |                                       |                  |                 |  |  |
| Memory (Paper 1 – 24 marks)                                                              |                                                                                                 |             |                |                                                               |                 |                                                                                                                            |                                       |                  |                 |  |  |
| HT 2 (4 <sup>th</sup> November – 20th December 2018 - 7 weeks)                           |                                                                                                 |             |                |                                                               |                 |                                                                                                                            |                                       |                  |                 |  |  |
| <u>Wk10</u>                                                                              | <u>Wk11</u>                                                                                     | <u>Wk12</u> | <u>Wk13</u>    | <u>Wk14</u>                                                   | <u>Wk15</u>     | HOLIDAY                                                                                                                    |                                       | <u>Wk16</u>      | <u>Wk17</u>     |  |  |
| Researc                                                                                  | Research methods - (Paper 1 – 24 marks + additional throughout both papers)                     |             |                |                                                               |                 |                                                                                                                            |                                       |                  |                 |  |  |
|                                                                                          | LC1 Memory (Paper 1 – 24 marks)                                                                 |             |                |                                                               |                 |                                                                                                                            |                                       |                  |                 |  |  |
| HT 3 (6 <sup>th</sup> January – 13 <sup>th</sup> February 2019 - 6 weeks) INSET day 14/2 |                                                                                                 |             |                |                                                               |                 | ary – 3rd April 2019 - 6 weeks)                                                                                            |                                       |                  |                 |  |  |
| <u>Wk18</u>                                                                              | <u>Wk19</u>                                                                                     | <u>Wk20</u> | <u>Wk21</u>    | HOLIDAY                                                       | <u>Wk22</u>     | <u>Wk23</u>                                                                                                                | <u>Wk24</u>                           | <u>Wk25</u>      | <u>Wk26</u>     |  |  |
| Research methods - (Paper 1 – 24 marks -                                                 |                                                                                                 |             |                |                                                               |                 |                                                                                                                            |                                       | itional througho | ut both papers) |  |  |
| Social influence (Paper 2 – 24 marks)                                                    |                                                                                                 |             |                |                                                               |                 |                                                                                                                            | Social influence (Paper 2 – 24 marks) |                  |                 |  |  |
| HT 4                                                                                     | HT 5 (20 <sup>th</sup> April                                                                    |             |                | – 22nd May 2019 - 5 weeks)                                    |                 |                                                                                                                            |                                       |                  | HT 6            |  |  |
| <u>Wk27</u>                                                                              | HOLI                                                                                            | DAY         | <u>Wk28</u>    | <u>Wk29</u>                                                   | <u>Wk30</u>     | <u>Wk31</u>                                                                                                                | <u>Wk32</u>                           | HOLIDAY          | <u>Wk33</u>     |  |  |
|                                                                                          |                                                                                                 |             | Research metho | ds - (Paper 1 – 24 marks + additional throughout both papers) |                 |                                                                                                                            |                                       | ļ                |                 |  |  |
| LC2                                                                                      |                                                                                                 |             |                | Social influ                                                  | ence (Paper 2 – | 24 marks)                                                                                                                  | STAR                                  |                  |                 |  |  |
| HT 6 (1st June – 2                                                                       | HT 6 (1st June – 17 <sup>th</sup> July 2019 - 7 weeks)  What does this year contribute towards? |             |                |                                                               |                 |                                                                                                                            |                                       |                  |                 |  |  |
| <u>Wk34</u>                                                                              | <u>Wk35</u>                                                                                     | <u>Wk36</u> | <u>Wk37</u>    | <u>Wk38</u>                                                   | <u>Wk39</u>     | This year you will study three out of eight topics you will be examined in at the end of Year 11. Therefore, the knowledge |                                       |                  |                 |  |  |
|                                                                                          | Research project LC3                                                                            |             |                |                                                               |                 | you gain this year will be worth 37.5% of the marks in your final GCSEs.                                                   |                                       |                  |                 |  |  |