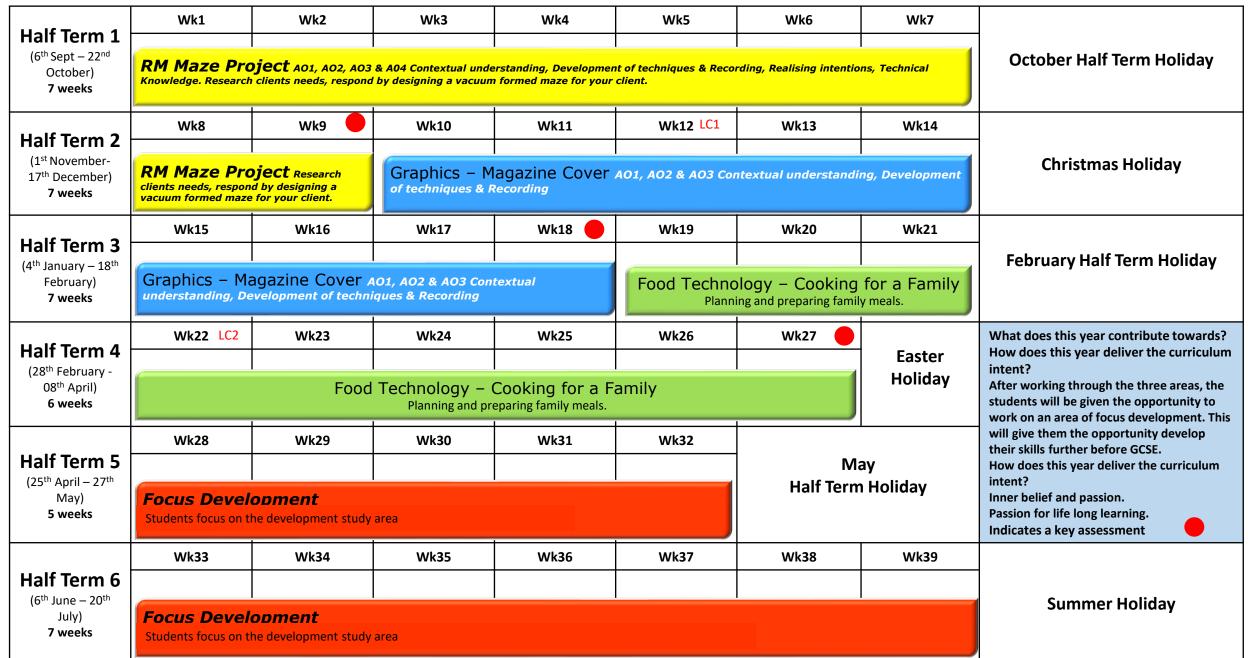

## Year: 7A Dt2 WTU

|                                                                              |                                                                                                                                                                                                                                                                                                                                                                                                                                                                                                                                                                                                                                                                                                                                                                                                                                                                                                                                                                                                                                                                                                                                                                                                                                                                                                                                                                                                                                                                                                                                                                                                                                                                                                                                                                                                                                                                                                                                                                                                                                                                                                                                |                                                   |                                          |                                                                                                               |                                   | <u> </u>                                   |                   |                                                                                                                                                                                |
|------------------------------------------------------------------------------|--------------------------------------------------------------------------------------------------------------------------------------------------------------------------------------------------------------------------------------------------------------------------------------------------------------------------------------------------------------------------------------------------------------------------------------------------------------------------------------------------------------------------------------------------------------------------------------------------------------------------------------------------------------------------------------------------------------------------------------------------------------------------------------------------------------------------------------------------------------------------------------------------------------------------------------------------------------------------------------------------------------------------------------------------------------------------------------------------------------------------------------------------------------------------------------------------------------------------------------------------------------------------------------------------------------------------------------------------------------------------------------------------------------------------------------------------------------------------------------------------------------------------------------------------------------------------------------------------------------------------------------------------------------------------------------------------------------------------------------------------------------------------------------------------------------------------------------------------------------------------------------------------------------------------------------------------------------------------------------------------------------------------------------------------------------------------------------------------------------------------------|---------------------------------------------------|------------------------------------------|---------------------------------------------------------------------------------------------------------------|-----------------------------------|--------------------------------------------|-------------------|--------------------------------------------------------------------------------------------------------------------------------------------------------------------------------|
| Half Term 1                                                                  | Wk1                                                                                                                                                                                                                                                                                                                                                                                                                                                                                                                                                                                                                                                                                                                                                                                                                                                                                                                                                                                                                                                                                                                                                                                                                                                                                                                                                                                                                                                                                                                                                                                                                                                                                                                                                                                                                                                                                                                                                                                                                                                                                                                            | Wk2                                               | Wk3                                      | Wk4                                                                                                           | Wk5                               | Wk6                                        | Wk7               |                                                                                                                                                                                |
| (6 <sup>th</sup> Sept – 22 <sup>nd</sup><br>October)<br><b>7 weeks</b>       | RM Picture fra                                                                                                                                                                                                                                                                                                                                                                                                                                                                                                                                                                                                                                                                                                                                                                                                                                                                                                                                                                                                                                                                                                                                                                                                                                                                                                                                                                                                                                                                                                                                                                                                                                                                                                                                                                                                                                                                                                                                                                                                                                                                                                                 |                                                   | 3 & A04 Contextual u                     | nderstanding, Deve                                                                                            | l<br>lopment of technique         | l<br><mark>es &amp; Recording. —</mark> de | esigning and      | October Half Term Holiday                                                                                                                                                      |
| Half Term 2                                                                  | Wk8                                                                                                                                                                                                                                                                                                                                                                                                                                                                                                                                                                                                                                                                                                                                                                                                                                                                                                                                                                                                                                                                                                                                                                                                                                                                                                                                                                                                                                                                                                                                                                                                                                                                                                                                                                                                                                                                                                                                                                                                                                                                                                                            | Wk9                                               | Wk10                                     | Wk11                                                                                                          | Wk12                              | Wk13 🛑                                     | Wk14 LC1          |                                                                                                                                                                                |
| (1st November-<br>17th December)<br>7 weeks  Half Term 3 (4th January – 18th |                                                                                                                                                                                                                                                                                                                                                                                                                                                                                                                                                                                                                                                                                                                                                                                                                                                                                                                                                                                                                                                                                                                                                                                                                                                                                                                                                                                                                                                                                                                                                                                                                                                                                                                                                                                                                                                                                                                                                                                                                                                                                                                                | ame <i>A01, A02, A0</i> 3<br>aking a picture fran | Food                                     | Christmas Holiday                                                                                             |                                   |                                            |                   |                                                                                                                                                                                |
|                                                                              | Wk15                                                                                                                                                                                                                                                                                                                                                                                                                                                                                                                                                                                                                                                                                                                                                                                                                                                                                                                                                                                                                                                                                                                                                                                                                                                                                                                                                                                                                                                                                                                                                                                                                                                                                                                                                                                                                                                                                                                                                                                                                                                                                                                           | Wk16                                              | Wk17                                     | Wk18                                                                                                          | Wk19                              | Wk20                                       | Wk21              |                                                                                                                                                                                |
|                                                                              |                                                                                                                                                                                                                                                                                                                                                                                                                                                                                                                                                                                                                                                                                                                                                                                                                                                                                                                                                                                                                                                                                                                                                                                                                                                                                                                                                                                                                                                                                                                                                                                                                                                                                                                                                                                                                                                                                                                                                                                                                                                                                                                                |                                                   |                                          |                                                                                                               |                                   |                                            |                   | February Half Term Holiday                                                                                                                                                     |
| February)<br><b>7 weeks</b>                                                  |                                                                                                                                                                                                                                                                                                                                                                                                                                                                                                                                                                                                                                                                                                                                                                                                                                                                                                                                                                                                                                                                                                                                                                                                                                                                                                                                                                                                                                                                                                                                                                                                                                                                                                                                                                                                                                                                                                                                                                                                                                                                                                                                | Intr                                              |                                          | od Technology<br>equipment, knife skill                                                                       | AO1/AO2/AO3/<br>s, using cookers. | /AO4                                       |                   |                                                                                                                                                                                |
| Half Term 4                                                                  | Wk22                                                                                                                                                                                                                                                                                                                                                                                                                                                                                                                                                                                                                                                                                                                                                                                                                                                                                                                                                                                                                                                                                                                                                                                                                                                                                                                                                                                                                                                                                                                                                                                                                                                                                                                                                                                                                                                                                                                                                                                                                                                                                                                           | Wk23                                              | Wk24                                     | Wk25                                                                                                          | Wk26                              | Wk27                                       |                   | What does this year contribute towards? How does this year deliver the curriculum                                                                                              |
| (28 <sup>th</sup> February -<br>08 <sup>th</sup> April)<br><b>6 weeks</b>    | Intr                                                                                                                                                                                                                                                                                                                                                                                                                                                                                                                                                                                                                                                                                                                                                                                                                                                                                                                                                                                                                                                                                                                                                                                                                                                                                                                                                                                                                                                                                                                                                                                                                                                                                                                                                                                                                                                                                                                                                                                                                                                                                                                           | oduction to Foc<br>Using basic                    | od Technology<br>equipment, knife skills |                                                                                                               | /AO4                              | Graphics<br>Book cover.                    | Easter<br>Holiday | intent? What does this year contribute towards? Provides an introduction to the students of the areas of DT, Graphics and Food. The skills learned will be added to each year. |
| Half Tames F                                                                 | Wk28                                                                                                                                                                                                                                                                                                                                                                                                                                                                                                                                                                                                                                                                                                                                                                                                                                                                                                                                                                                                                                                                                                                                                                                                                                                                                                                                                                                                                                                                                                                                                                                                                                                                                                                                                                                                                                                                                                                                                                                                                                                                                                                           | Wk29                                              | Wk30                                     | Wk31                                                                                                          | Wk32 LC2                          |                                            |                   | How does this year deliver the curriculum intent?                                                                                                                              |
| Half Term 5<br>(25 <sup>th</sup> April – 27 <sup>th</sup><br>May)<br>5 weeks |                                                                                                                                                                                                                                                                                                                                                                                                                                                                                                                                                                                                                                                                                                                                                                                                                                                                                                                                                                                                                                                                                                                                                                                                                                                                                                                                                                                                                                                                                                                                                                                                                                                                                                                                                                                                                                                                                                                                                                                                                                                                                                                                | k cover <i>Ao1, Ao2</i><br>ording Graphic desi    | ay<br>n Holiday                          | Gain an array of positive school memories.  Develop character.  Global awareness.  Indicates a key assessment |                                   |                                            |                   |                                                                                                                                                                                |
| / weeks                                                                      | Wk33                                                                                                                                                                                                                                                                                                                                                                                                                                                                                                                                                                                                                                                                                                                                                                                                                                                                                                                                                                                                                                                                                                                                                                                                                                                                                                                                                                                                                                                                                                                                                                                                                                                                                                                                                                                                                                                                                                                                                                                                                                                                                                                           | Wk34                                              | Wk35                                     | Wk36                                                                                                          | Wk37                              | Wk38                                       | Wk39              |                                                                                                                                                                                |
|                                                                              |                                                                                                                                                                                                                                                                                                                                                                                                                                                                                                                                                                                                                                                                                                                                                                                                                                                                                                                                                                                                                                                                                                                                                                                                                                                                                                                                                                                                                                                                                                                                                                                                                                                                                                                                                                                                                                                                                                                                                                                                                                                                                                                                |                                                   |                                          |                                                                                                               |                                   |                                            |                   | Summer Holiday                                                                                                                                                                 |
|                                                                              | the state of the s | k cover <i>A01, A02</i><br>ng and making a no     | hic design                               | •                                                                                                             |                                   |                                            |                   |                                                                                                                                                                                |
|                                                                              |                                                                                                                                                                                                                                                                                                                                                                                                                                                                                                                                                                                                                                                                                                                                                                                                                                                                                                                                                                                                                                                                                                                                                                                                                                                                                                                                                                                                                                                                                                                                                                                                                                                                                                                                                                                                                                                                                                                                                                                                                                                                                                                                |                                                   |                                          |                                                                                                               |                                   |                                            |                   | 1                                                                                                                                                                              |