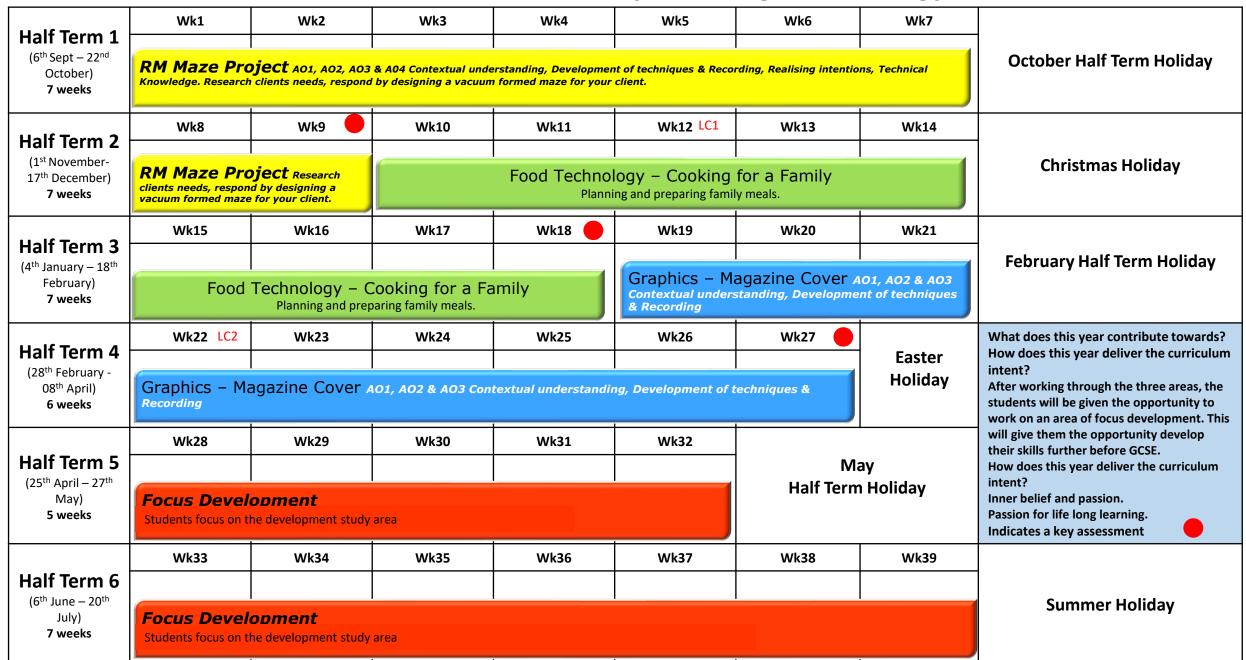

## Year: 7A Dt2 WTU

|                                                                              |                                                                                                                                                                                                                                                                                                                                                                                                                                                                                                                                                                                                                                                                                                                                                                                                                                                                                                                                                                                                                                                                                                                                                                                                                                                                                                                                                                                                                                                                                                                                                                                                                                                                                                                                                                                                                                                                                                                                                                                                                                                                                                                                |                                                   |                                          |                                                                                                               |                                   | <u> </u>                                   |                   |                                                                                                                                                                                |
|------------------------------------------------------------------------------|--------------------------------------------------------------------------------------------------------------------------------------------------------------------------------------------------------------------------------------------------------------------------------------------------------------------------------------------------------------------------------------------------------------------------------------------------------------------------------------------------------------------------------------------------------------------------------------------------------------------------------------------------------------------------------------------------------------------------------------------------------------------------------------------------------------------------------------------------------------------------------------------------------------------------------------------------------------------------------------------------------------------------------------------------------------------------------------------------------------------------------------------------------------------------------------------------------------------------------------------------------------------------------------------------------------------------------------------------------------------------------------------------------------------------------------------------------------------------------------------------------------------------------------------------------------------------------------------------------------------------------------------------------------------------------------------------------------------------------------------------------------------------------------------------------------------------------------------------------------------------------------------------------------------------------------------------------------------------------------------------------------------------------------------------------------------------------------------------------------------------------|---------------------------------------------------|------------------------------------------|---------------------------------------------------------------------------------------------------------------|-----------------------------------|--------------------------------------------|-------------------|--------------------------------------------------------------------------------------------------------------------------------------------------------------------------------|
| Half Term 1                                                                  | Wk1                                                                                                                                                                                                                                                                                                                                                                                                                                                                                                                                                                                                                                                                                                                                                                                                                                                                                                                                                                                                                                                                                                                                                                                                                                                                                                                                                                                                                                                                                                                                                                                                                                                                                                                                                                                                                                                                                                                                                                                                                                                                                                                            | Wk2                                               | Wk3                                      | Wk4                                                                                                           | Wk5                               | Wk6                                        | Wk7               |                                                                                                                                                                                |
| (6 <sup>th</sup> Sept – 22 <sup>nd</sup><br>October)<br><b>7 weeks</b>       | RM Picture fra                                                                                                                                                                                                                                                                                                                                                                                                                                                                                                                                                                                                                                                                                                                                                                                                                                                                                                                                                                                                                                                                                                                                                                                                                                                                                                                                                                                                                                                                                                                                                                                                                                                                                                                                                                                                                                                                                                                                                                                                                                                                                                                 |                                                   | 3 & A04 Contextual u                     | nderstanding, Deve                                                                                            | l<br>lopment of technique         | l<br><mark>es &amp; Recording. —</mark> de | esigning and      | October Half Term Holiday                                                                                                                                                      |
| Half Term 2                                                                  | Wk8                                                                                                                                                                                                                                                                                                                                                                                                                                                                                                                                                                                                                                                                                                                                                                                                                                                                                                                                                                                                                                                                                                                                                                                                                                                                                                                                                                                                                                                                                                                                                                                                                                                                                                                                                                                                                                                                                                                                                                                                                                                                                                                            | Wk9                                               | Wk10                                     | Wk11                                                                                                          | Wk12                              | Wk13 🛑                                     | Wk14 LC1          |                                                                                                                                                                                |
| (1st November-<br>17th December)<br>7 weeks  Half Term 3 (4th January – 18th |                                                                                                                                                                                                                                                                                                                                                                                                                                                                                                                                                                                                                                                                                                                                                                                                                                                                                                                                                                                                                                                                                                                                                                                                                                                                                                                                                                                                                                                                                                                                                                                                                                                                                                                                                                                                                                                                                                                                                                                                                                                                                                                                | ame <i>A01, A02, A0</i> 3<br>aking a picture fran | Food                                     | Christmas Holiday                                                                                             |                                   |                                            |                   |                                                                                                                                                                                |
|                                                                              | Wk15                                                                                                                                                                                                                                                                                                                                                                                                                                                                                                                                                                                                                                                                                                                                                                                                                                                                                                                                                                                                                                                                                                                                                                                                                                                                                                                                                                                                                                                                                                                                                                                                                                                                                                                                                                                                                                                                                                                                                                                                                                                                                                                           | Wk16                                              | Wk17                                     | Wk18                                                                                                          | Wk19                              | Wk20                                       | Wk21              |                                                                                                                                                                                |
|                                                                              |                                                                                                                                                                                                                                                                                                                                                                                                                                                                                                                                                                                                                                                                                                                                                                                                                                                                                                                                                                                                                                                                                                                                                                                                                                                                                                                                                                                                                                                                                                                                                                                                                                                                                                                                                                                                                                                                                                                                                                                                                                                                                                                                |                                                   |                                          |                                                                                                               |                                   |                                            |                   | February Half Term Holiday                                                                                                                                                     |
| February)<br><b>7 weeks</b>                                                  |                                                                                                                                                                                                                                                                                                                                                                                                                                                                                                                                                                                                                                                                                                                                                                                                                                                                                                                                                                                                                                                                                                                                                                                                                                                                                                                                                                                                                                                                                                                                                                                                                                                                                                                                                                                                                                                                                                                                                                                                                                                                                                                                | Intr                                              |                                          | od Technology<br>equipment, knife skill                                                                       | AO1/AO2/AO3/<br>s, using cookers. | /AO4                                       |                   |                                                                                                                                                                                |
| Half Term 4                                                                  | Wk22                                                                                                                                                                                                                                                                                                                                                                                                                                                                                                                                                                                                                                                                                                                                                                                                                                                                                                                                                                                                                                                                                                                                                                                                                                                                                                                                                                                                                                                                                                                                                                                                                                                                                                                                                                                                                                                                                                                                                                                                                                                                                                                           | Wk23                                              | Wk24                                     | Wk25                                                                                                          | Wk26                              | Wk27                                       |                   | What does this year contribute towards? How does this year deliver the curriculum                                                                                              |
| (28 <sup>th</sup> February -<br>08 <sup>th</sup> April)<br><b>6 weeks</b>    | Intr                                                                                                                                                                                                                                                                                                                                                                                                                                                                                                                                                                                                                                                                                                                                                                                                                                                                                                                                                                                                                                                                                                                                                                                                                                                                                                                                                                                                                                                                                                                                                                                                                                                                                                                                                                                                                                                                                                                                                                                                                                                                                                                           | oduction to Foc<br>Using basic                    | od Technology<br>equipment, knife skills |                                                                                                               | /AO4                              | Graphics<br>Book cover.                    | Easter<br>Holiday | intent? What does this year contribute towards? Provides an introduction to the students of the areas of DT, Graphics and Food. The skills learned will be added to each year. |
| Half Tames F                                                                 | Wk28                                                                                                                                                                                                                                                                                                                                                                                                                                                                                                                                                                                                                                                                                                                                                                                                                                                                                                                                                                                                                                                                                                                                                                                                                                                                                                                                                                                                                                                                                                                                                                                                                                                                                                                                                                                                                                                                                                                                                                                                                                                                                                                           | Wk29                                              | Wk30                                     | Wk31                                                                                                          | Wk32 LC2                          |                                            |                   | How does this year deliver the curriculum intent?                                                                                                                              |
| Half Term 5<br>(25 <sup>th</sup> April – 27 <sup>th</sup><br>May)<br>5 weeks |                                                                                                                                                                                                                                                                                                                                                                                                                                                                                                                                                                                                                                                                                                                                                                                                                                                                                                                                                                                                                                                                                                                                                                                                                                                                                                                                                                                                                                                                                                                                                                                                                                                                                                                                                                                                                                                                                                                                                                                                                                                                                                                                | k cover <i>Ao1, Ao2</i><br>ording Graphic desi    | ay<br>n Holiday                          | Gain an array of positive school memories.  Develop character.  Global awareness.  Indicates a key assessment |                                   |                                            |                   |                                                                                                                                                                                |
| / weeks                                                                      | Wk33                                                                                                                                                                                                                                                                                                                                                                                                                                                                                                                                                                                                                                                                                                                                                                                                                                                                                                                                                                                                                                                                                                                                                                                                                                                                                                                                                                                                                                                                                                                                                                                                                                                                                                                                                                                                                                                                                                                                                                                                                                                                                                                           | Wk34                                              | Wk35                                     | Wk36                                                                                                          | Wk37                              | Wk38                                       | Wk39              |                                                                                                                                                                                |
|                                                                              |                                                                                                                                                                                                                                                                                                                                                                                                                                                                                                                                                                                                                                                                                                                                                                                                                                                                                                                                                                                                                                                                                                                                                                                                                                                                                                                                                                                                                                                                                                                                                                                                                                                                                                                                                                                                                                                                                                                                                                                                                                                                                                                                |                                                   |                                          |                                                                                                               |                                   |                                            |                   | Summer Holiday                                                                                                                                                                 |
|                                                                              | the state of the s | k cover <i>A01, A02</i><br>ng and making a no     | hic design                               | •                                                                                                             |                                   |                                            |                   |                                                                                                                                                                                |
|                                                                              |                                                                                                                                                                                                                                                                                                                                                                                                                                                                                                                                                                                                                                                                                                                                                                                                                                                                                                                                                                                                                                                                                                                                                                                                                                                                                                                                                                                                                                                                                                                                                                                                                                                                                                                                                                                                                                                                                                                                                                                                                                                                                                                                |                                                   |                                          |                                                                                                               |                                   |                                            |                   | 1                                                                                                                                                                              |