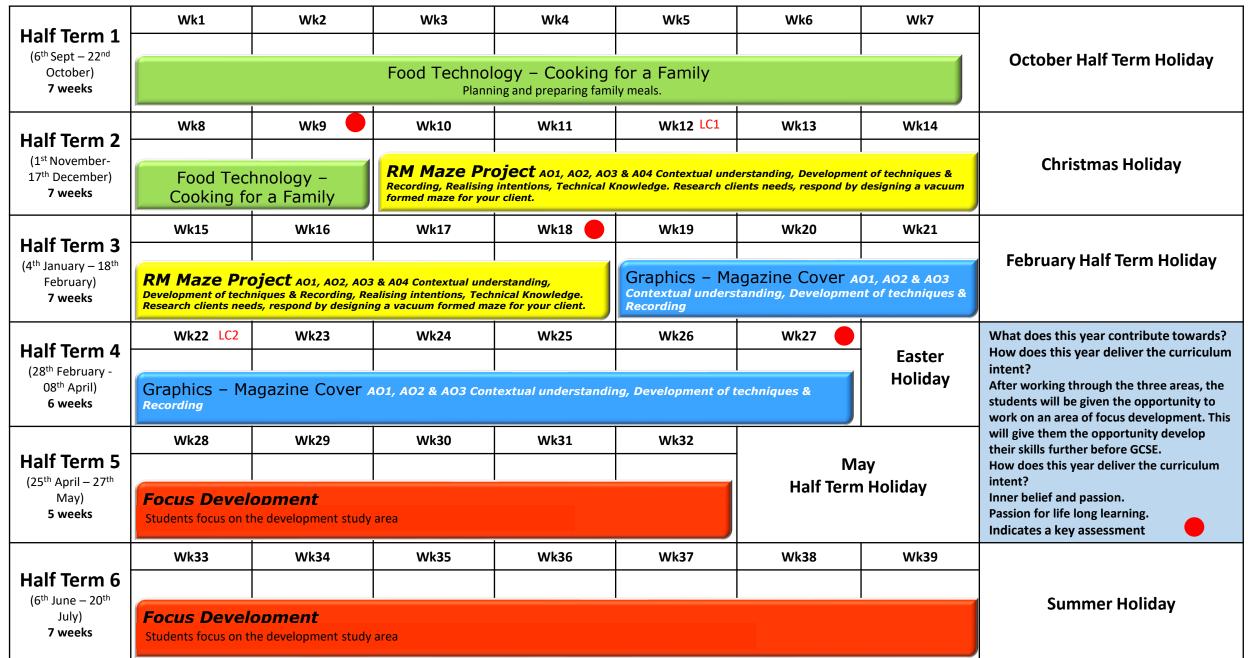

## Year: 7A Dt3 RCO CHU DTI

| Half Term 1                                                          | Wk1                              | Wk2                                               | Wk3                  | Wk4                                         | Wk5                 | Wk6                                  | Wk7                                                                                                                     |                                                                                           |
|----------------------------------------------------------------------|----------------------------------|---------------------------------------------------|----------------------|---------------------------------------------|---------------------|--------------------------------------|-------------------------------------------------------------------------------------------------------------------------|-------------------------------------------------------------------------------------------|
| (6 <sup>th</sup> Sept – 22 <sup>nd</sup>                             |                                  |                                                   |                      |                                             |                     |                                      |                                                                                                                         | October Half Term Holiday                                                                 |
| October) 7 weeks                                                     |                                  | Int                                               |                      | od Technology<br>ic equipment, knife ski    | AO1/AO2/AO3         | 3/AO4                                |                                                                                                                         | October Hair Termi Homay                                                                  |
| Half Term 2                                                          | Wk8                              | Wk9                                               | Wk10                 | Wk11                                        | Wk12                | Wk13                                 | Wk14 LC1                                                                                                                |                                                                                           |
| (1st November-                                                       |                                  |                                                   |                      |                                             |                     |                                      |                                                                                                                         | Christman Haliday                                                                         |
| 17 <sup>th</sup> December) <b>7 weeks</b>                            |                                  |                                                   |                      | nology AO1/AC<br>t, knife skills, using coo |                     | Graphics<br>Book cover               | Christmas Holiday                                                                                                       |                                                                                           |
| 11-16 T 2                                                            | Wk15                             | Wk16                                              | Wk17                 | Wk18                                        | Wk19                | Wk20                                 | Wk21                                                                                                                    |                                                                                           |
| Half Term 3<br>(4 <sup>th</sup> January – 18 <sup>th</sup>           |                                  |                                                   |                      |                                             |                     |                                      |                                                                                                                         | February Half Term Holiday                                                                |
| February – 18<br>February)<br>7 weeks                                | Graphics Boo<br>Graphic design   | ok cover<br>project – designing                   |                      | ,                                           |                     |                                      |                                                                                                                         |                                                                                           |
| Half Term 4                                                          | Wk22                             | Wk23                                              | Wk24                 | Wk25                                        | Wk26                | Wk27                                 | _                                                                                                                       | What does this year contribute towards? How does this year deliver the curriculum         |
| (28 <sup>th</sup> February -                                         |                                  |                                                   |                      |                                             |                     |                                      | Easter                                                                                                                  | intent?                                                                                   |
| 08 <sup>th</sup> April)<br>6 weeks                                   | Graphics Boo<br>techniques & Rec | ok cover A01, A02<br>cording                      | & AO3 Contextual u   | nderstanding, Devel                         | RM                  | Holiday                              | What does this year contribute towards? Provides an introduction to the students of the areas of DT, Graphics and Food. |                                                                                           |
|                                                                      | Wk28                             | Wk29                                              | Wk30                 | Wk31                                        | Wk32 LC2            |                                      | •                                                                                                                       | The skills learned will be added to each year.  How does this year deliver the curriculum |
| Half Term 5                                                          |                                  |                                                   |                      |                                             |                     | M                                    | ay                                                                                                                      | intent? Gain an array of positive school memories.                                        |
| (25 <sup>th</sup> April – 27 <sup>th</sup><br>May)<br><b>5 weeks</b> | RM Picture fr                    | ame AO1, AO2, AO3<br>cording.                     | 3 & A04 Contextual L | Half Tern                                   | n Holiday           | Develop character. Global awareness. |                                                                                                                         |                                                                                           |
|                                                                      | Wk33                             | Wk34                                              | Wk35                 | Wk36                                        | Wk37                | Wk38                                 | Wk39                                                                                                                    | Indicates a key assessment                                                                |
| Half Term 6                                                          | VVK33                            | VVK34                                             | VVXS                 | VVKSO                                       | VVK5/               | VVK30                                | VVK39                                                                                                                   |                                                                                           |
| (6 <sup>th</sup> June – 20 <sup>th</sup>                             |                                  | <u> </u>                                          |                      |                                             |                     |                                      |                                                                                                                         | Summer Holiday                                                                            |
| July) 7 weeks                                                        |                                  | ame <b>401, 402, 40</b> 3<br>making a picture fra |                      | understanding, Deve                         | lopment of techniqu | es & Recording.                      |                                                                                                                         | Juniner Honday                                                                            |
|                                                                      |                                  | 1                                                 | ı                    | ı                                           | 1                   | 1                                    |                                                                                                                         |                                                                                           |