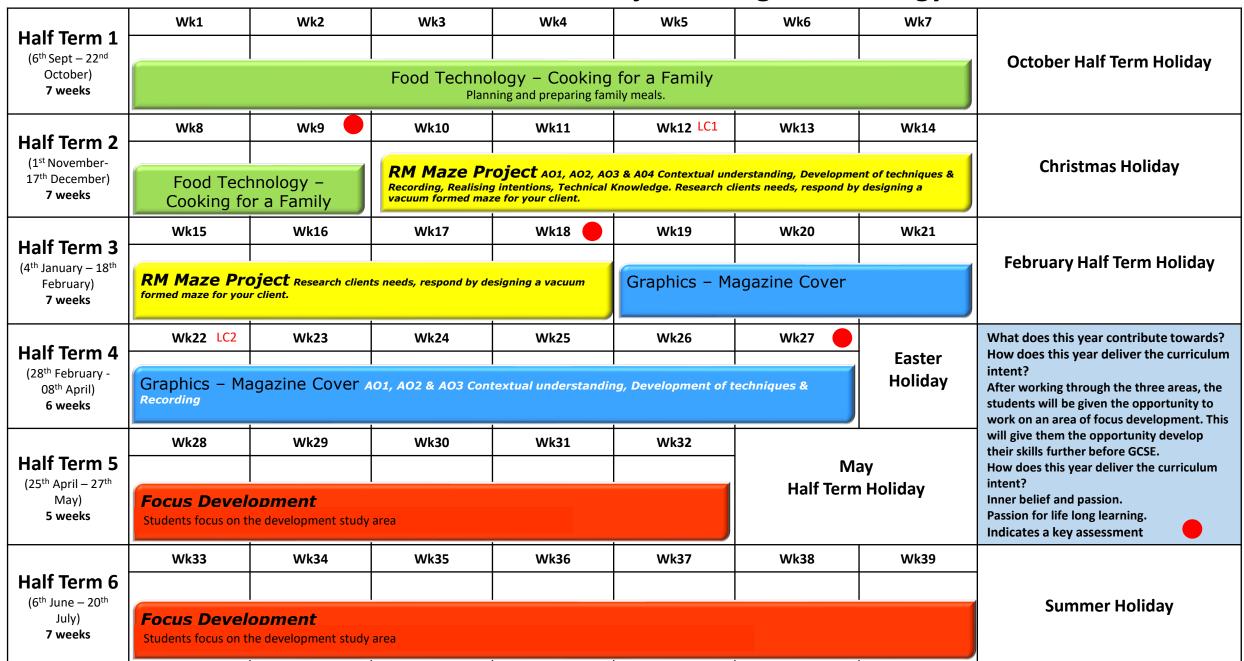

## Year: 7A Dt1 DTI RCO CHU

|                                                                            |                |                                                   |                                                                                 |                                        | •                         | •                                               | <b>.</b>          |                                                                                                   |  |  |
|----------------------------------------------------------------------------|----------------|---------------------------------------------------|---------------------------------------------------------------------------------|----------------------------------------|---------------------------|-------------------------------------------------|-------------------|---------------------------------------------------------------------------------------------------|--|--|
| Half Term 1                                                                | Wk1            | Wk2                                               | Wk3                                                                             | Wk4                                    | Wk5                       | Wk6                                             | Wk7               |                                                                                                   |  |  |
| (6 <sup>th</sup> Sept – 22 <sup>nd</sup><br>October)<br><b>7 weeks</b>     | RM Picture fra |                                                   | 3 & A04 Contextual u                                                            | nderstanding, Deve                     | l<br>lopment of technique | l<br><mark>es &amp; Recording. –</mark> de      | esigning and      | October Half Term Holiday                                                                         |  |  |
| Half Term 2                                                                | Wk8            | Wk9                                               | Wk10                                                                            | Wk11                                   | Wk12                      | Wk13                                            | Wk14 LC1          |                                                                                                   |  |  |
| (1 <sup>st</sup> November-<br>17 <sup>th</sup> December)<br><b>7 weeks</b> |                | ame <i>A01, A02, A0</i> 3<br>aking a picture fran | Food                                                                            | Christmas Holiday                      |                           |                                                 |                   |                                                                                                   |  |  |
| Half Term 3                                                                | Wk15           | Wk16                                              | Wk17                                                                            | Wk18                                   | Wk19                      | Wk20                                            | Wk21              |                                                                                                   |  |  |
| (4 <sup>th</sup> January – 18 <sup>th</sup>                                |                |                                                   |                                                                                 |                                        |                           |                                                 |                   | February Half Term Holiday                                                                        |  |  |
| February)<br><b>7 weeks</b>                                                |                | Intr                                              |                                                                                 | od Technology<br>equipment, knife skil | AO1/AO2/AO3/              | /AO4                                            |                   |                                                                                                   |  |  |
| Half Term 4                                                                | Wk22           | Wk23                                              | Wk24                                                                            | Wk25                                   | Wk26                      | Wk27                                            | F                 | What does this year contribute towards? How does this year deliver the curriculum                 |  |  |
| (28 <sup>th</sup> February -                                               |                |                                                   |                                                                                 |                                        | 1                         | Graphics                                        | Easter<br>Holiday | intent? What does this year contribute towards?                                                   |  |  |
| 08 <sup>th</sup> April)<br><b>6 weeks</b>                                  | Intr           | oduction to Foo<br>Using basic                    | Provides an introduction to the students of the areas of DT, Graphics and Food. |                                        |                           |                                                 |                   |                                                                                                   |  |  |
|                                                                            | Wk28           | Wk29                                              | Wk30                                                                            | Wk31                                   | Wk32 LC2                  |                                                 |                   | The skills learned will be added to each year.  How does this year deliver the curriculum intent? |  |  |
| Half Term 5<br>(25 <sup>th</sup> April – 27 <sup>th</sup>                  |                |                                                   |                                                                                 |                                        |                           | M<br>Half Term                                  | •                 | Gain an array of positive school memories.  Develop character.                                    |  |  |
| May)<br><b>5 week</b> s                                                    |                |                                                   | & AO3 Contextual un<br>gn project – design                                      |                                        |                           | nan iem                                         | і <b>ноп</b> иау  | Global awareness.  Indicates a key assessment                                                     |  |  |
|                                                                            | Wk33           | Wk34                                              | Wk35                                                                            | Wk36                                   | Wk37                      | Wk38                                            | Wk39              |                                                                                                   |  |  |
| Half Term 6                                                                |                |                                                   |                                                                                 |                                        |                           |                                                 |                   | Common Hallder                                                                                    |  |  |
| (6 <sup>th</sup> June – 20 <sup>th</sup><br>July)<br><b>7 weeks</b>        |                | K COVER A01, A02<br>ng and making a no            |                                                                                 | nderstanding, Devel                    | opment of technique       | Summer of techniques & Recording Graphic design |                   |                                                                                                   |  |  |
|                                                                            |                |                                                   |                                                                                 |                                        |                           |                                                 |                   | 1                                                                                                 |  |  |