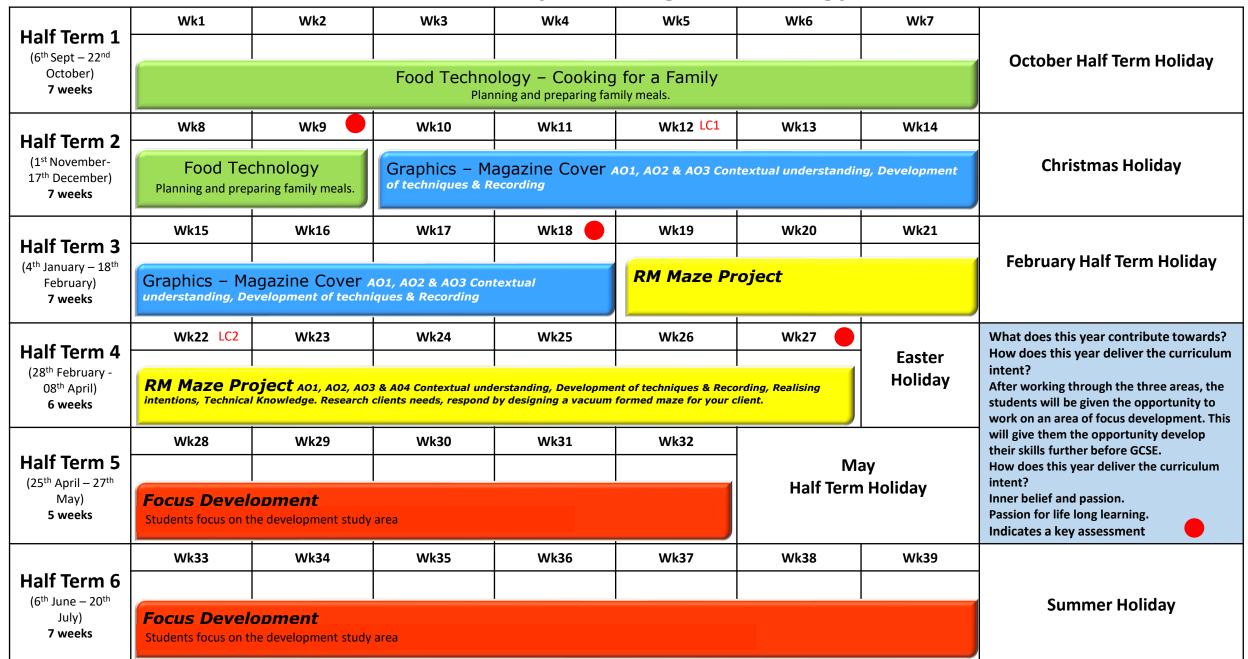

## Year: 7A Dt1 DTI RCO CHU

|                                                                            |                |                                                   |                                                                                 |                                        | •                         | •                                               | <b>.</b>          |                                                                                                   |  |  |
|----------------------------------------------------------------------------|----------------|---------------------------------------------------|---------------------------------------------------------------------------------|----------------------------------------|---------------------------|-------------------------------------------------|-------------------|---------------------------------------------------------------------------------------------------|--|--|
| Half Term 1                                                                | Wk1            | Wk2                                               | Wk3                                                                             | Wk4                                    | Wk5                       | Wk6                                             | Wk7               |                                                                                                   |  |  |
| (6 <sup>th</sup> Sept – 22 <sup>nd</sup><br>October)<br><b>7 weeks</b>     | RM Picture fra |                                                   | 3 & A04 Contextual u                                                            | nderstanding, Deve                     | l<br>lopment of technique | l<br><mark>es &amp; Recording. –</mark> de      | esigning and      | October Half Term Holiday                                                                         |  |  |
| Half Term 2                                                                | Wk8            | Wk9                                               | Wk10                                                                            | Wk11                                   | Wk12                      | Wk13                                            | Wk14 LC1          |                                                                                                   |  |  |
| (1 <sup>st</sup> November-<br>17 <sup>th</sup> December)<br><b>7 weeks</b> |                | ame <i>A01, A02, A0</i> 3<br>aking a picture fran | Food                                                                            | Christmas Holiday                      |                           |                                                 |                   |                                                                                                   |  |  |
| Half Term 3                                                                | Wk15           | Wk16                                              | Wk17                                                                            | Wk18                                   | Wk19                      | Wk20                                            | Wk21              |                                                                                                   |  |  |
| (4 <sup>th</sup> January – 18 <sup>th</sup>                                |                |                                                   |                                                                                 |                                        |                           |                                                 |                   | February Half Term Holiday                                                                        |  |  |
| February)<br><b>7 weeks</b>                                                |                | Intr                                              |                                                                                 | od Technology<br>equipment, knife skil | AO1/AO2/AO3/              | /AO4                                            |                   |                                                                                                   |  |  |
| Half Term 4                                                                | Wk22           | Wk23                                              | Wk24                                                                            | Wk25                                   | Wk26                      | Wk27                                            | F                 | What does this year contribute towards? How does this year deliver the curriculum                 |  |  |
| (28 <sup>th</sup> February -                                               |                |                                                   |                                                                                 |                                        | 1                         | Graphics                                        | Easter<br>Holiday | intent? What does this year contribute towards?                                                   |  |  |
| 08 <sup>th</sup> April)<br><b>6 weeks</b>                                  | Intr           | oduction to Foo<br>Using basic                    | Provides an introduction to the students of the areas of DT, Graphics and Food. |                                        |                           |                                                 |                   |                                                                                                   |  |  |
|                                                                            | Wk28           | Wk29                                              | Wk30                                                                            | Wk31                                   | Wk32 LC2                  |                                                 |                   | The skills learned will be added to each year.  How does this year deliver the curriculum intent? |  |  |
| Half Term 5<br>(25 <sup>th</sup> April – 27 <sup>th</sup>                  |                |                                                   |                                                                                 |                                        |                           | M<br>Half Term                                  | •                 | Gain an array of positive school memories.  Develop character.                                    |  |  |
| May)<br><b>5 week</b> s                                                    |                |                                                   | & AO3 Contextual un<br>gn project – design                                      |                                        |                           | nan iem                                         | і <b>ноп</b> иау  | Global awareness.  Indicates a key assessment                                                     |  |  |
|                                                                            | Wk33           | Wk34                                              | Wk35                                                                            | Wk36                                   | Wk37                      | Wk38                                            | Wk39              |                                                                                                   |  |  |
| Half Term 6                                                                |                |                                                   |                                                                                 |                                        |                           |                                                 |                   | Common Hallder                                                                                    |  |  |
| (6 <sup>th</sup> June – 20 <sup>th</sup><br>July)<br><b>7 weeks</b>        |                | K COVER A01, A02<br>ng and making a no            |                                                                                 | nderstanding, Devel                    | opment of technique       | Summer of techniques & Recording Graphic design |                   |                                                                                                   |  |  |
|                                                                            |                |                                                   |                                                                                 |                                        |                           |                                                 |                   | 1                                                                                                 |  |  |