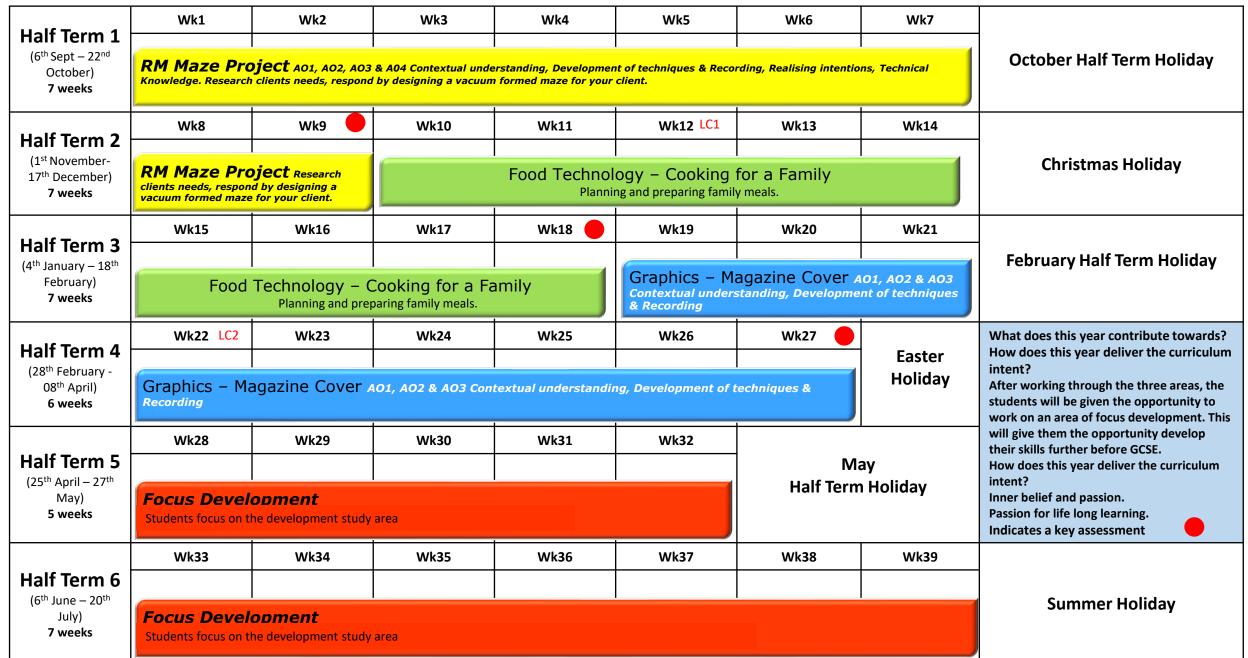

## Year: 7A Dt3 RCO CHU DTI

| Half Term 1                                                          | Wk1                              | Wk2                                               | Wk3                  | Wk4                                         | Wk5                 | Wk6                                  | Wk7                                                                                                                     |                                                                                           |
|----------------------------------------------------------------------|----------------------------------|---------------------------------------------------|----------------------|---------------------------------------------|---------------------|--------------------------------------|-------------------------------------------------------------------------------------------------------------------------|-------------------------------------------------------------------------------------------|
| (6 <sup>th</sup> Sept – 22 <sup>nd</sup>                             |                                  |                                                   |                      |                                             |                     |                                      |                                                                                                                         | October Half Term Holiday                                                                 |
| October) 7 weeks                                                     |                                  | Int                                               |                      | od Technology<br>ic equipment, knife ski    | AO1/AO2/AO3         | 3/AO4                                |                                                                                                                         | October Hair Termi Homay                                                                  |
| Half Term 2                                                          | Wk8                              | Wk9                                               | Wk10                 | Wk11                                        | Wk12                | Wk13                                 | Wk14 LC1                                                                                                                |                                                                                           |
| (1st November-                                                       |                                  |                                                   |                      |                                             |                     |                                      |                                                                                                                         | Christman Haliday                                                                         |
| 17 <sup>th</sup> December) <b>7 weeks</b>                            |                                  |                                                   |                      | nology AO1/AC<br>t, knife skills, using coo |                     | Graphics<br>Book cover               | Christmas Holiday                                                                                                       |                                                                                           |
| 11-16 T 2                                                            | Wk15                             | Wk16                                              | Wk17                 | Wk18                                        | Wk19                | Wk20                                 | Wk21                                                                                                                    |                                                                                           |
| Half Term 3<br>(4 <sup>th</sup> January – 18 <sup>th</sup>           |                                  |                                                   |                      |                                             |                     |                                      |                                                                                                                         | February Half Term Holiday                                                                |
| February – 18<br>February)<br>7 weeks                                | Graphics Boo<br>Graphic design   | ok cover<br>project – designing                   |                      | ,                                           |                     |                                      |                                                                                                                         |                                                                                           |
| Half Term 4                                                          | Wk22                             | Wk23                                              | Wk24                 | Wk25                                        | Wk26                | Wk27                                 | _                                                                                                                       | What does this year contribute towards? How does this year deliver the curriculum         |
| (28 <sup>th</sup> February -                                         |                                  |                                                   |                      |                                             |                     |                                      | Easter                                                                                                                  | intent?                                                                                   |
| 08 <sup>th</sup> April)<br>6 weeks                                   | Graphics Boo<br>techniques & Rec | ok cover A01, A02<br>cording                      | & AO3 Contextual u   | nderstanding, Devel                         | RM                  | Holiday                              | What does this year contribute towards? Provides an introduction to the students of the areas of DT, Graphics and Food. |                                                                                           |
|                                                                      | Wk28                             | Wk29                                              | Wk30                 | Wk31                                        | Wk32 LC2            |                                      | •                                                                                                                       | The skills learned will be added to each year.  How does this year deliver the curriculum |
| Half Term 5                                                          |                                  |                                                   |                      |                                             |                     | M                                    | ay                                                                                                                      | intent? Gain an array of positive school memories.                                        |
| (25 <sup>th</sup> April – 27 <sup>th</sup><br>May)<br><b>5 weeks</b> | RM Picture fr                    | ame AO1, AO2, AO3<br>cording.                     | 3 & A04 Contextual L | Half Tern                                   | n Holiday           | Develop character. Global awareness. |                                                                                                                         |                                                                                           |
|                                                                      | Wk33                             | Wk34                                              | Wk35                 | Wk36                                        | Wk37                | Wk38                                 | Wk39                                                                                                                    | Indicates a key assessment                                                                |
| Half Term 6                                                          | VVK33                            | VVK34                                             | VVXS                 | VVKSO                                       | VVK5/               | VVK30                                | VVK39                                                                                                                   |                                                                                           |
| (6 <sup>th</sup> June – 20 <sup>th</sup>                             |                                  | <u> </u>                                          |                      |                                             |                     |                                      |                                                                                                                         | Summer Holiday                                                                            |
| July) 7 weeks                                                        |                                  | ame <b>401, 402, 40</b> 3<br>making a picture fra |                      | understanding, Deve                         | lopment of techniqu | es & Recording.                      |                                                                                                                         | Juniner Honday                                                                            |
|                                                                      |                                  | 1                                                 | ı                    | ı                                           | 1                   | 1                                    |                                                                                                                         |                                                                                           |